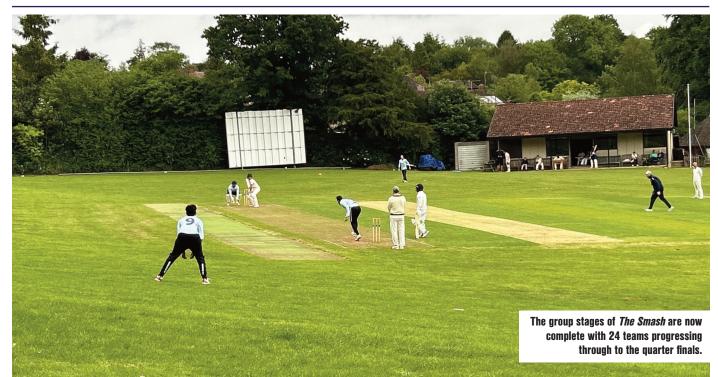

# THE SMASH REACHES KNOCKOUT STAGE DESPITE THE URGES OF THE GREAT BRITISH WEATHER

The group stages of Kent's premier 100-ball competition, *The Smash*, has finished despite the Great British summer and the teams will be hoping for some fairer weather before the cut-off date of July 4th (*Ed. Election Day!*).

Holmesdale Stallions will once again be the favourites in the Cup after winning all three of their group games with a net run rate (NRR) of 0.46. Cowdrey Courage, likewise, won four out of four in their Tier Two Group Two, and will go into the last eight as favourites for the Plate with a NRR of 0.55.

In the Bowl, Tonbridge Knights and Chelsfield Park both secured their places with an average of 2.25 points across the four games played and have avoided each other in the next round.