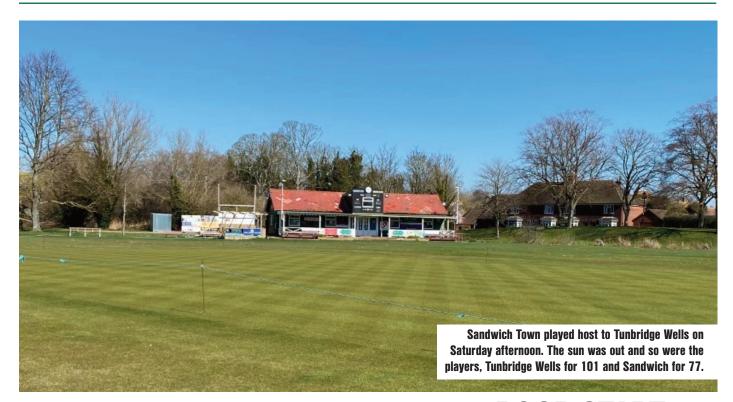

# **TUNBRIDGE WELLS IN TOUCHING DISTANCE OF** KENT PREMIER TITLE

lunbridge Wells Cricket Club headed to the coast on Saturday to play Sandwich Town and were looking for another win to bolster their season in the Kent Premier Division.

In a suprise turn of events, the sun was shining, however Tunbridge Wells probably spent more time travelling than they did playing cricket, with just 56 overs of cricket being played on the day. Sandwich won the toss and elected to field, putting the opposition opening partnership of Christopher Williams and Ollie Morgan into bat. Neither could muster a strong defence however and

Tunbridge Wells were soon 57/6. Calvin Johnson (22) and Michael Waller (21) steadied the ship but they were ultimately all bowled out for 101 runs. Sandwich, who are in danger of being dragged into the relegation battle probably thought this was an easy win, however they probably hadn't counted on Matthew Barker who bowled 10 overs with figures of 23 runs for six wickets. Waller joined in the fun (16/3) and at one stage Sandwich were on 49/9 before a last knock of 24 for .Ben Smith saw the record a total of 77 all out. Tunbridge Wells will have enjoyed that day!