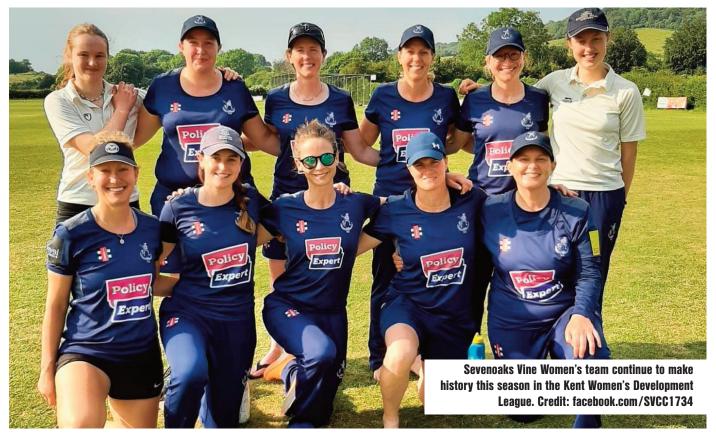

Sevenoaks Vine Women's team continue to make the history books after another win in the Kent Women's Development League beating High Halstow on the road by four wickets.

Susie Wilson-Rowe hit a game high of 32 runs not out whilst Sarah Hoffman (9/2) and Clare Butler (3/2) bowled with complete accuracy to record four wickets for just 12 runs between them. Elsewhere, Town Malling hit Tunbridge Wells for 165 during their 20 over match with the home side electing to field they struggled to chase the total down only reaching 48 runs during the afternoon. Town Malling sit joint top of the league with Sevenoaks Vine on 12 points, with the latter having played a game more.